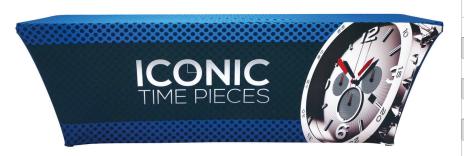

# STRETCH TABLE THROW FULL COLOR 8FT 4-SIDED

TABLE THROWS

PRODUCT CODE: STTHRW84G

## PRODUCT DESCRIPTION

New 8 ft. sized Stretch Table Throw! Get your graphic edge-toedge custom printed on stretch table throw that is made to fit 8 ft. tables. This option is 4-sided, fully covering the front, back and sides of the table. Our Stretch Table Throws fit tapered and taut around the table and secures under its legs.