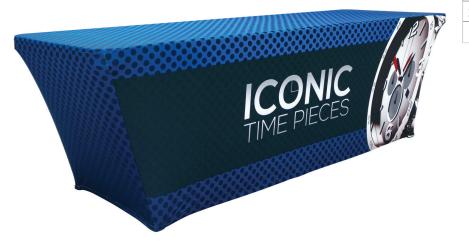

# STRETCH TABLE THROW FULL COLOR 8FT 4-SIDED

TABLE THROWS

PRODUCT CODE: STTHRW84G

## PRODUCT DESCRIPTION

New 8 ft. sized Stretch Table Throw! Get your graphic edge-toedge custom printed on stretch table throw that is made to fit 8 ft. tables. This option is 4-sided, fully covering the front, back and sides of the table. Our Stretch Table Throws fit tapered and taut around the table and secures under its legs.